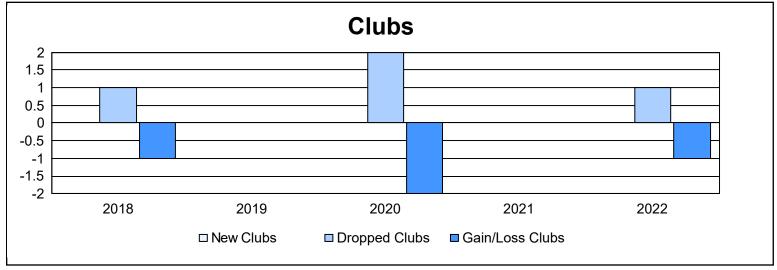

District 335 D As of June 2022 Cumulative

| Year      | New<br>Clubs | Dropped<br>Clubs | Gain/<br>Loss<br>Clubs | New<br>Members | Charter<br>Members | Reinstate<br>Members | Transfer<br>Members | Total<br>Member<br>Added | Total<br>Members<br>Dropped | Gain/<br>Loss<br>Members |
|-----------|--------------|------------------|------------------------|----------------|--------------------|----------------------|---------------------|--------------------------|-----------------------------|--------------------------|
| 2017-2018 | 0            | 1                | -1                     | 139            | 0                  | 0                    | 1                   | 140                      | 211                         | -71                      |
| 2018-2019 | 0            | 0                | 0                      | 183            | 0                  | 1                    | 2                   | 186                      | 166                         | 20                       |
| 2019-2020 | 0            | 2                | -2                     | 101            | 1                  | 6                    | 8                   | 116                      | 205                         | -89                      |
| 2020-2021 | 0            | 0                | 0                      | 120            | 0                  | 3                    | 0                   | 123                      | 196                         | -73                      |
| 2021-2022 | 0            | 1                | -1                     | 90             | 0                  | 3                    | 1                   | 94                       | 163                         | -69                      |
| Average   | 0            | 1                | -1                     | 127            | 0                  | 3                    | 2                   | 132                      | 188                         | -56                      |