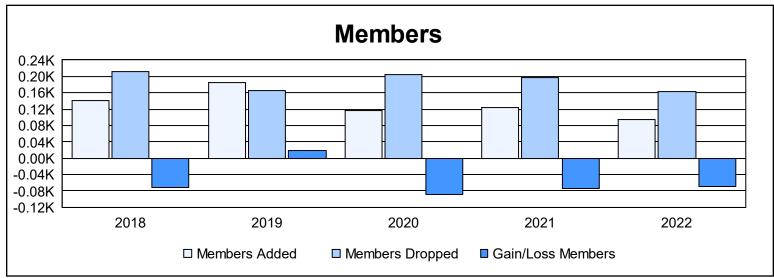

District 335 D As of June 2022 Cumulative

| Year      | New<br>Clubs | Dropped<br>Clubs | Gain/<br>Loss<br>Clubs | New<br>Members | Charter<br>Members | Reinstate<br>Members | Transfer<br>Members | Total<br>Member<br>Added | Total<br>Members<br>Dropped | Gain/<br>Loss<br>Members |
|-----------|--------------|------------------|------------------------|----------------|--------------------|----------------------|---------------------|--------------------------|-----------------------------|--------------------------|
| 2017-2018 | 0            | 1                | -1                     | 139            | 0                  | 0                    | 1                   | 140                      | 211                         | -71                      |
| 2018-2019 | 0            | 0                | 0                      | 183            | 0                  | 1                    | 2                   | 186                      | 166                         | 20                       |
| 2019-2020 | 0            | 2                | -2                     | 101            | 1                  | 6                    | 8                   | 116                      | 205                         | -89                      |
| 2020-2021 | 0            | 0                | 0                      | 120            | 0                  | 3                    | 0                   | 123                      | 196                         | -73                      |
| 2021-2022 | 0            | 1                | -1                     | 90             | 0                  | 3                    | 1                   | 94                       | 163                         | -69                      |
| Average   | 0            | 1                | -1                     | 127            | 0                  | 3                    | 2                   | 132                      | 188                         | -56                      |